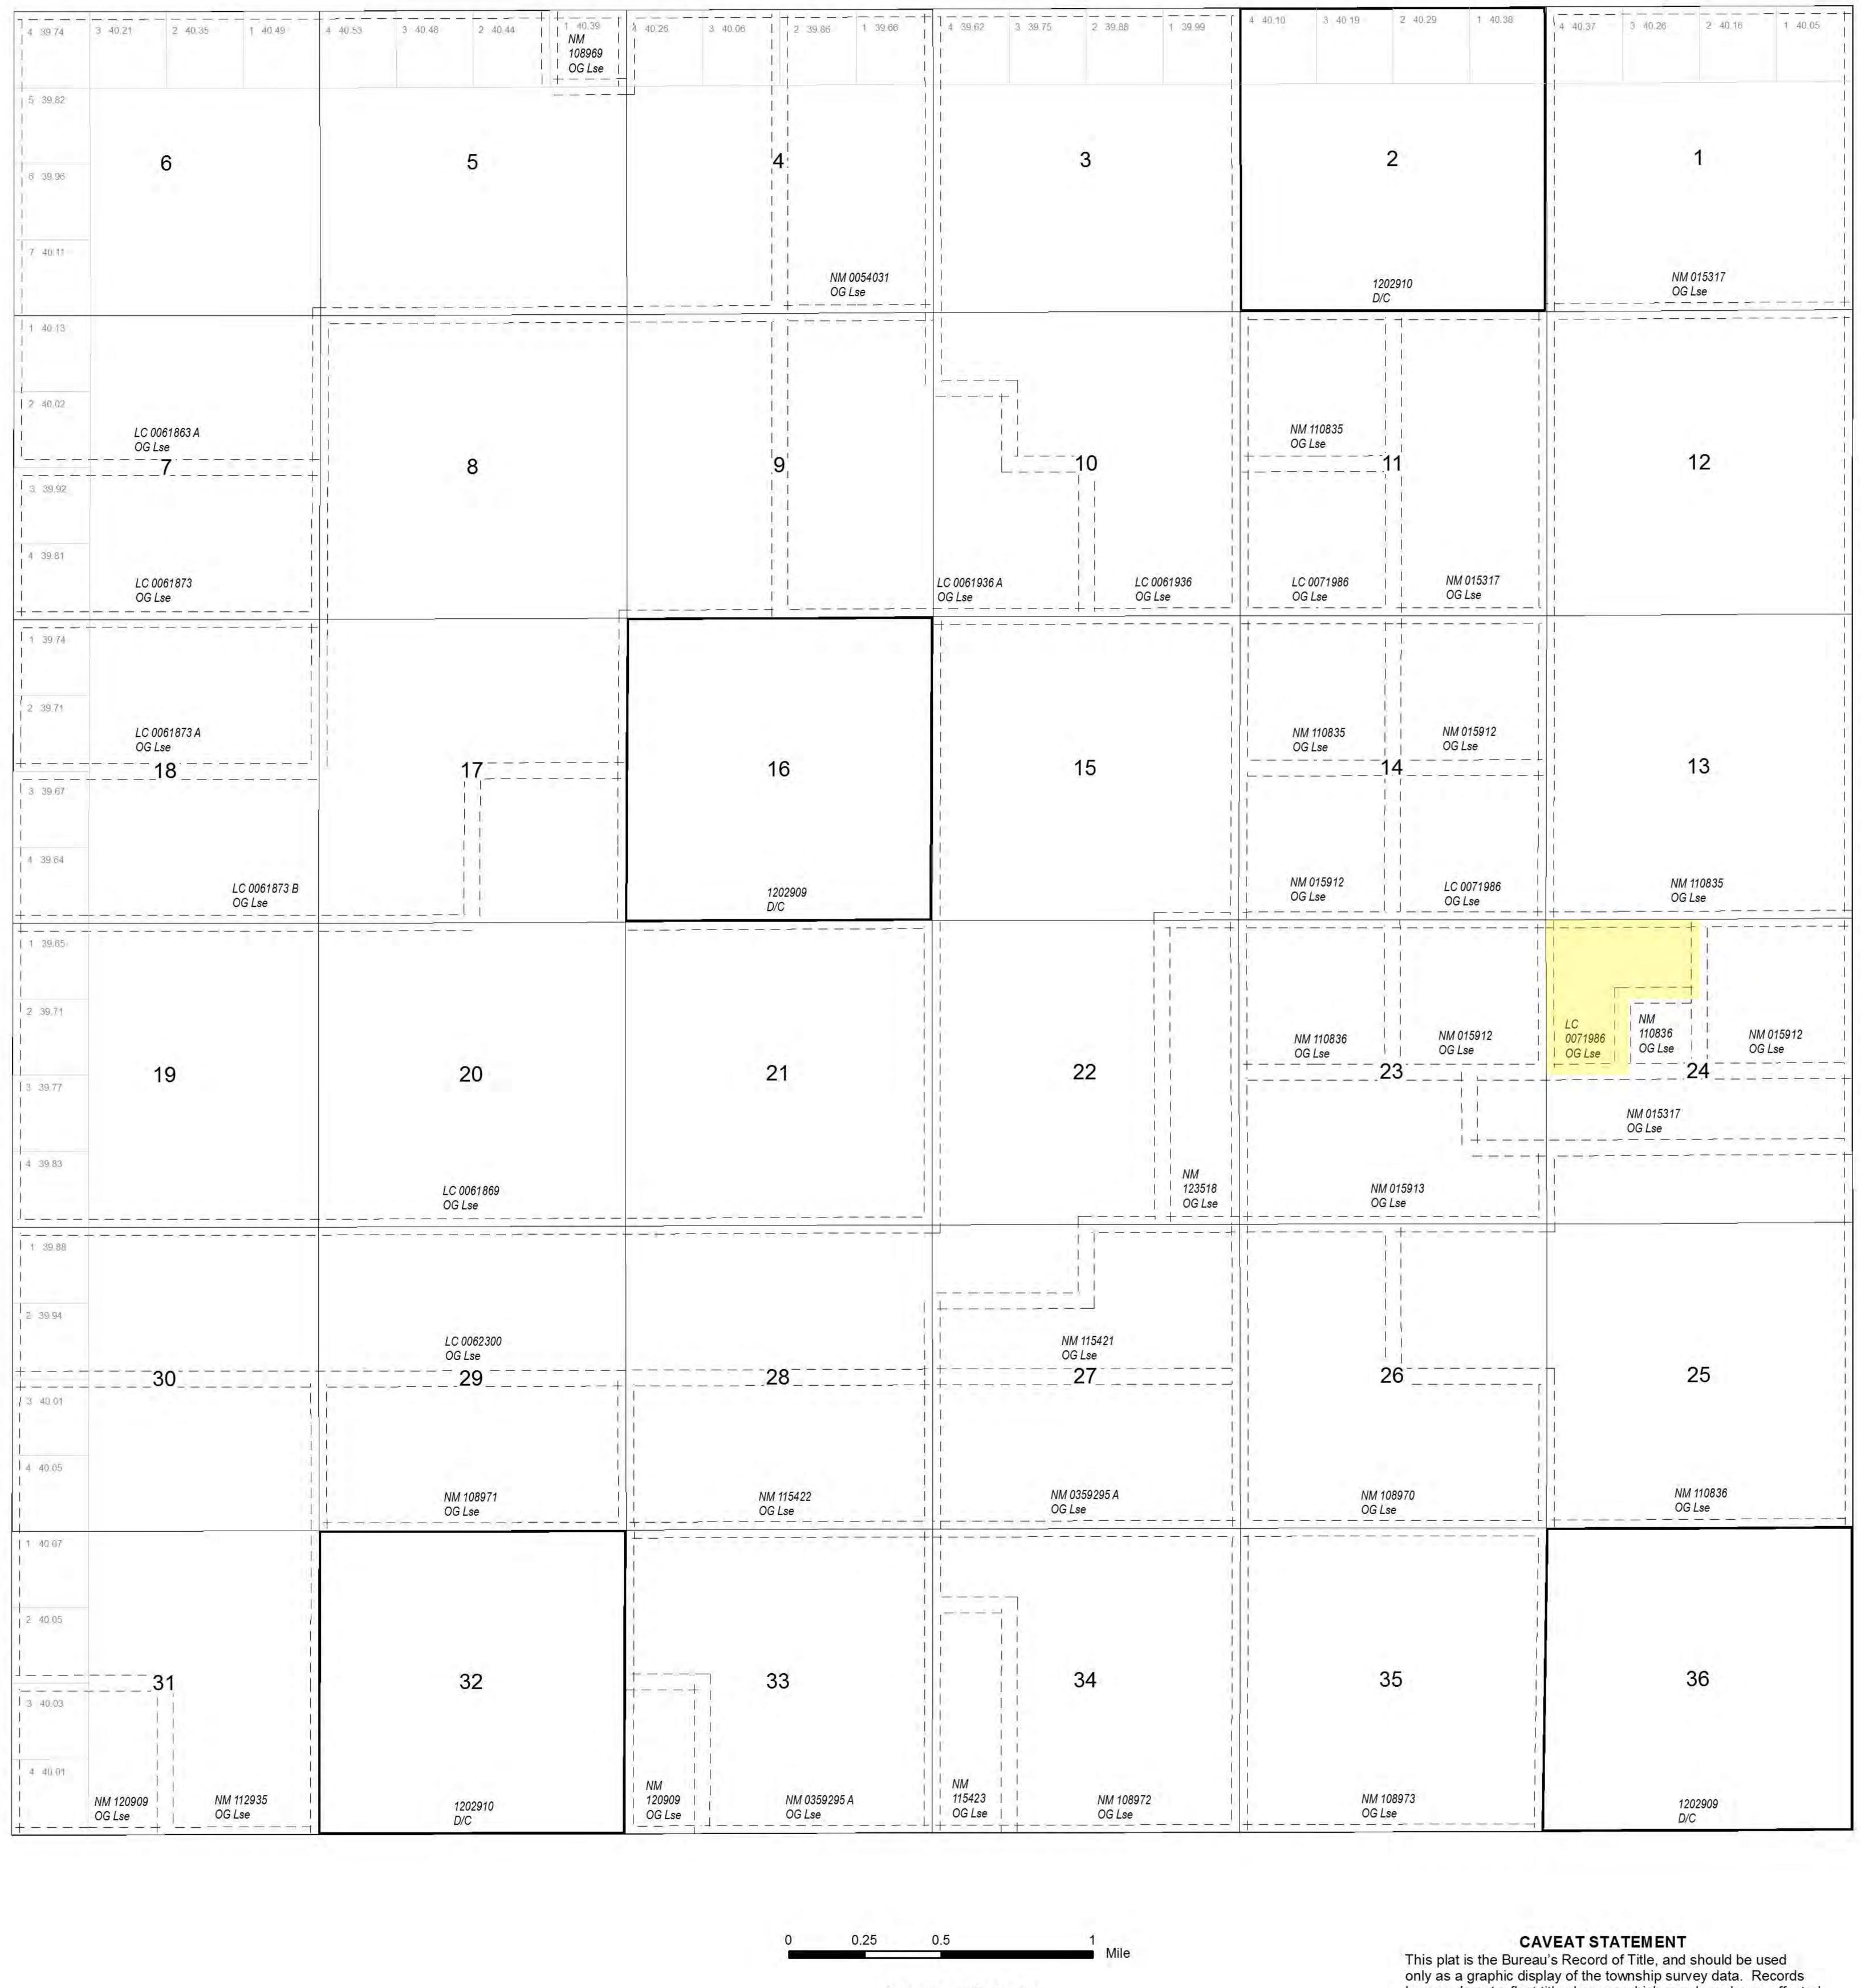

# Township 25 South Range 32 East of the New Mexico Principal Meridian, New Mexico County: Lea - 025 **BLM Field Office: Carlsbad**

1 inch = 30 chains 1:23,760

only as a graphic display of the township survey data. Records hereon do not reflect title changes which may have been affected by lateral movements of rivers or other bodies of water. Refer to the cadastral surveys for official survey information.

## BUREAU OF LAND MANAGEMENT STATUS OF PUBLIC DOMAIN LAND AND MINERALS

**OG** Plat

### T25S R32E

Entire Township included NM 057354, EO Wdl NM 1 Pot Res 6 (3/11/1926)

Cl of Public Lands NM 0560202 (Cl No 30-06-01)

UNITIZATION AGREEMENTS NM 070928X Cotton Draw UA

COMMUNITIZATION AGREEMENTS NM 128803 NM 128965 NM 129018 NM 134993 NM 135336 NM 135706 NM 136985 NM 136890 NM 137151

NOTE: The Serial Numbers displayed are in the Bureau's LR2000 system format. If there is a zero in the 7<sup>th</sup> position (from the right), the serial number has a "prefix" zero; example NM 0012345.

If there is not a zero in the 7<sup>th</sup> position (from the right) then the

serial number does not have a "prefix" zero;

example NM 012345.

For Index to Segregated Tracts, see survey plat.