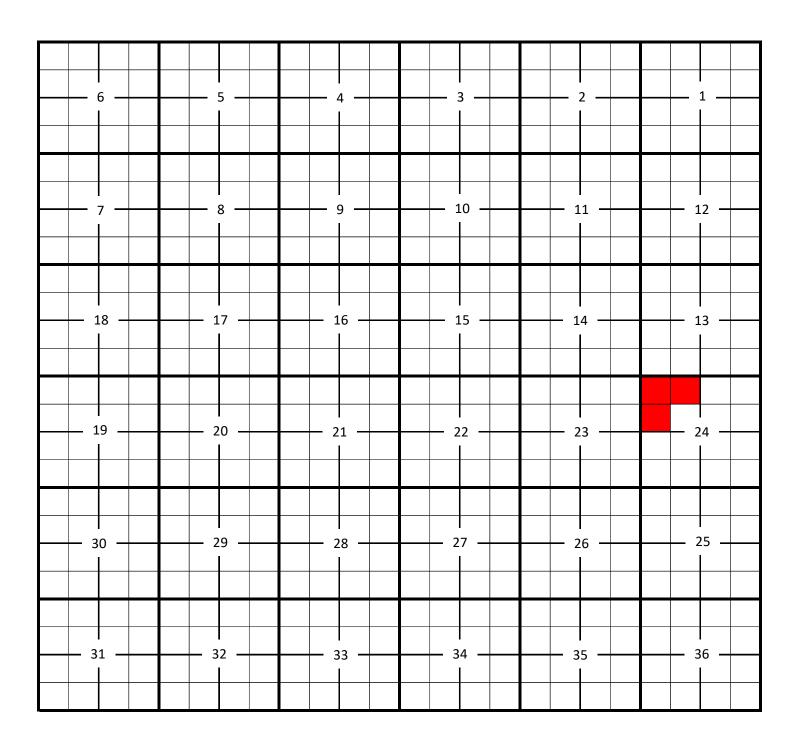

|            | SECTION | TOWNSHIP | RANGE |          |
|------------|---------|----------|-------|----------|
| N2NW, SWNW | 24      | 25 S.    | 32 E. | N.M.P.M. |

Township:25 SOUTHRange:32 EASTN.M.P.M.

LEA COUNTY, NEW MEXICO